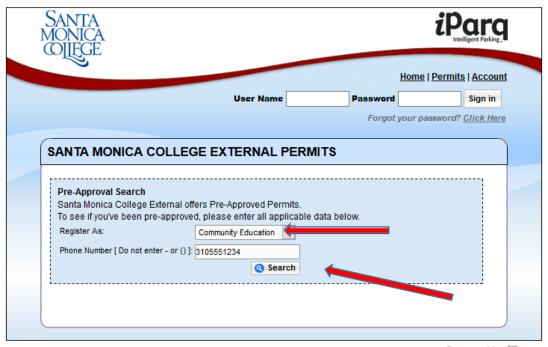

Powered by iParq

Please use the 1<sup>st</sup> drop down menu and select your department.

Next, instead of inputing your Phone Number, you will enter your **Learner ID** number that you had been sent previously in your class Confirmation Email, then click "**Search**".