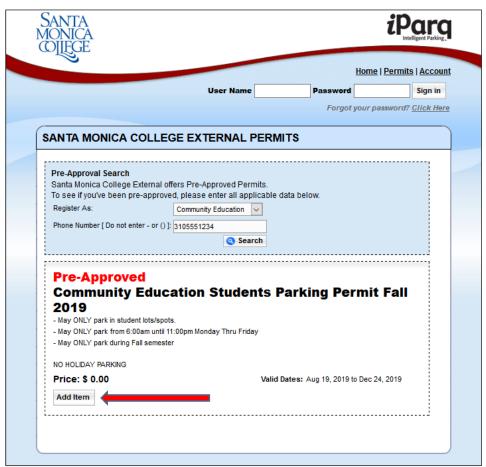

Powered by iParq

Next, select "Add Item" for the pre-approved permit.

Powered by iParq

Here you will see the permit you have chosen. Click "continue".

| Home   Open Orders   Permits   A                        |     |                |                         |  |
|---------------------------------------------------------|-----|----------------|-------------------------|--|
| User Name                                               | Pa  | ssword         | Sign in                 |  |
|                                                         |     | Forgot your pa | ssword? <u>Click He</u> |  |
| Shopping Cart                                           |     |                |                         |  |
|                                                         |     |                |                         |  |
| Permits                                                 |     |                |                         |  |
| Permits                                                 | QTY | Total Amount   | Remove                  |  |
| Community Education Students Parking Permit - Fall 2019 | 1   | 0.00           |                         |  |
| (No vehicle associated yet.)                            |     |                |                         |  |
| Permit Total:                                           | 1   | \$ 0.00        |                         |  |
| Grand Total:                                            | 1   | \$ 0.00        |                         |  |
| Add More Items                                          |     | Update Order   | Continue                |  |