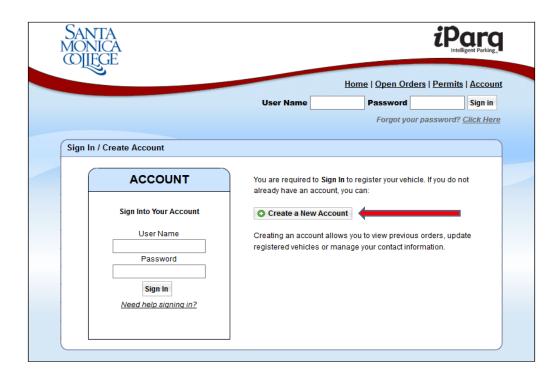

Powered by iParq

Please click on "create a new account".

Once you have created your new account, you will be able to enter your car details and register for your permit.