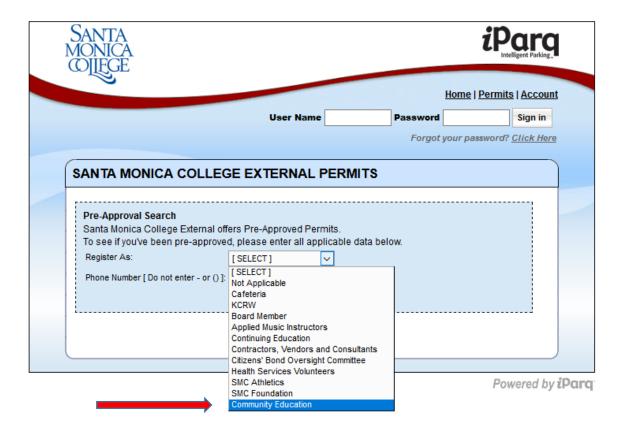

Powered by iParq

Please use the 1<sup>st</sup> drop down menu and select your department.

Next, instead of inputing your Phone Number, you will enter your **Learner ID** number that you had been sent previously in your class Confirmation Email, then click "**Search**".